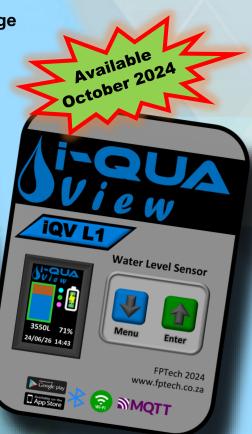

### **The Smart Water Level Sensor**

- Keep an "i" on your water storage
- Protect your pumps from running dry
- Save water by not overfilling tanks and dams
- Manage water consumption
- Any tank, dam or water volume
- Remote water level monitoring
- Automation integration through MQTT and Home Assistant
- Mobile App configuration
- Power by USB or included Solar panel
- Battery Backup
- WiFi and Bluetooth comms